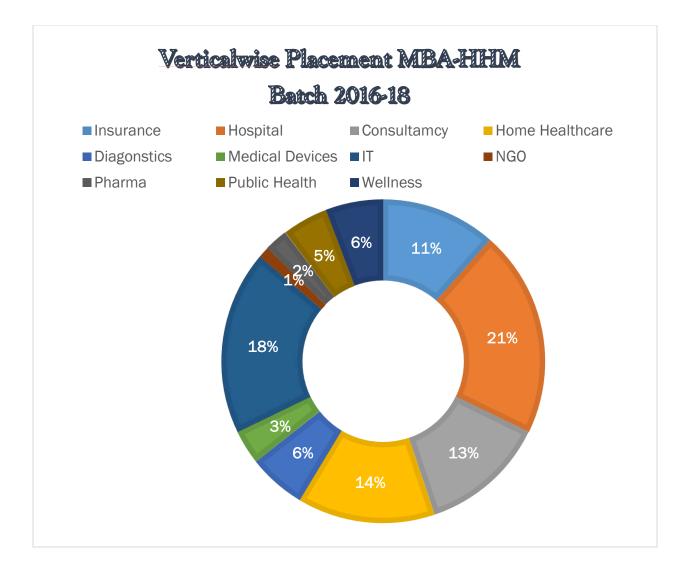

## Key Highlights of Placement of MBA-HHM Batch 2016-18

| No. of Recruiters | 30          |
|-------------------|-------------|
| Highest Package   | 8.67 L.P.A. |
| Average Package   | 5.19 L.P.A. |